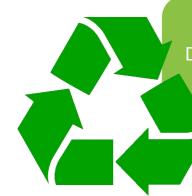

#### **INFOGRAPHICS**

- Infographic with 5 actions to consider in the workplace and home: energy saving, waste reduction, recycling and reuse, water conservation, and plastic reduction.
- Awareness infographic with hard data on the current environmental situation.