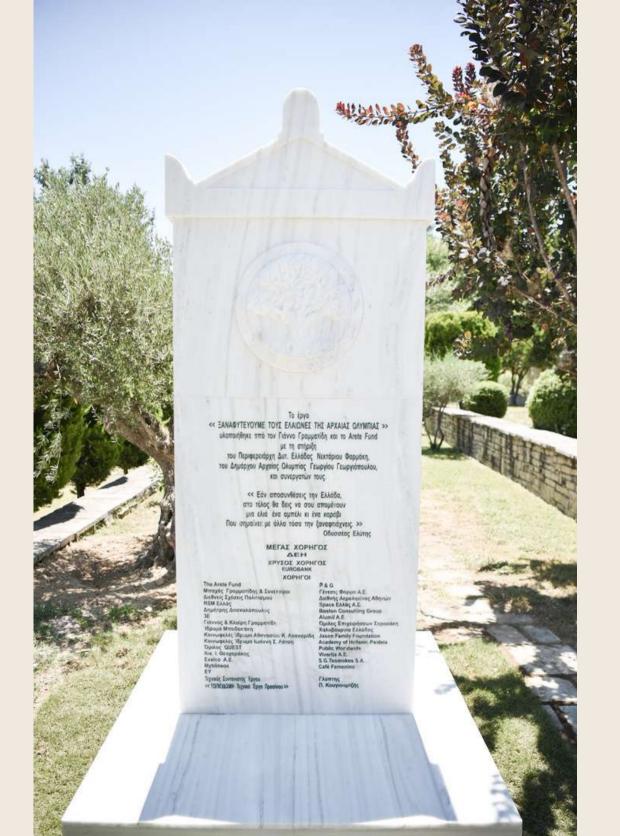

Following the event, in memory of the project, the Greek Minister of Development and Investment, Adonis Georgiadis, unveiled a Marble Memorial Column, with an olive tree as its central symbol & verses of the Nobel Prize awarded Greek Poet Odysseas Elytis, and a 250 years old olive tree, while school students, members of the Childrens' Choir of the KDAP of Ancient Olympia, sang the Olympic Anthem.

# If you decompose Greece, you'll end up with an olive tree, a grapevine and a ship. Which means:

with just as much, you can make her anew.

Odysseas Elytis

# The Arete Fund

# **GRAND DONOR**

## **GOLD DONOR**

### **DONORS**