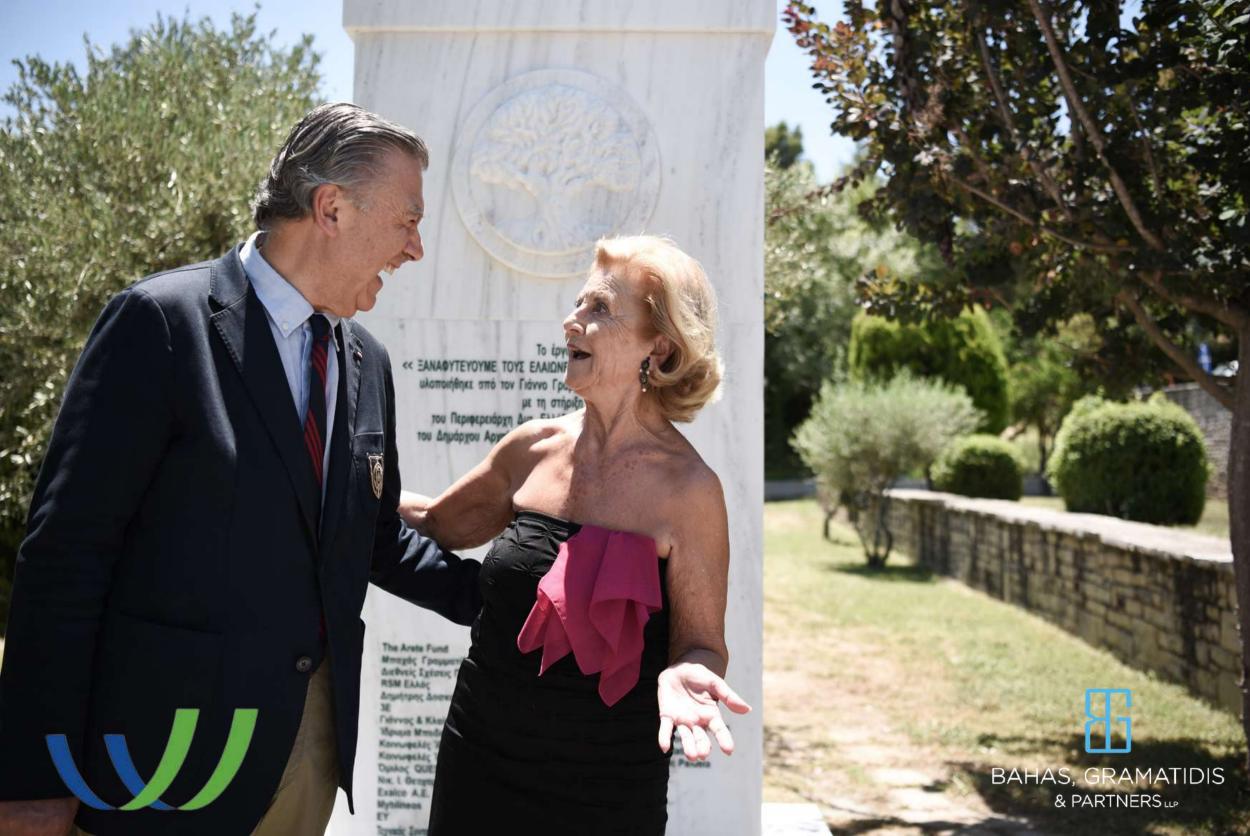

Following the event, in memory of the project, the Greek Minister of Development and Investment, Adonis Georgiadis, unveiled a Marble Memorial Column, with an olive tree as its central symbol & verses of the Nobel Prize awarded Greek Poet Odysseas Elytis, and a 250 years old olive tree, while school students, members of the Childrens' Choir of the KDAP of Ancient Olympia, sang the Olympic Anthem.

The event also joined: the Mayor of Ancient Olympia, Georgios Georgiopoulos, the Governor of the Region of Western Greece, Nektarios Farmakis, the Deputy Governor of the Region of Western Greece, Vassilis Giannopoulos, the Bishop of Oleni, Athanasios, Community Presidents of the affected areas, the project's sponsors, including the Founders of the Arete Fund, Steven & Dianne de Laet and the Head of the non-profit organisation "International Relations for Culture", Zozo Lidoriki, along with a large number of people.