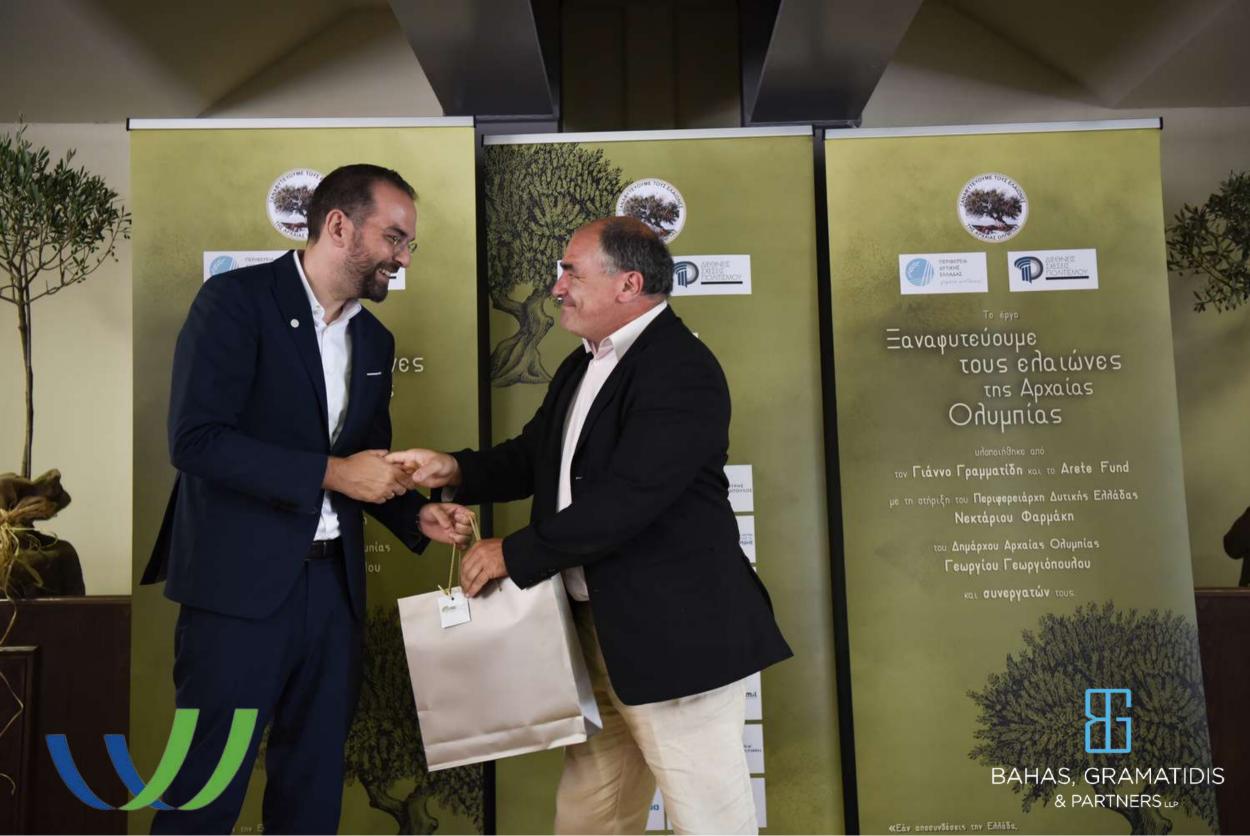

The donation was achieved by the determination and resourcefulness of the initiator of the project, Honorary President of the Hellenic American Chamber of Commerce & Partner at Bahas, Gramatidis & Partners Law Firm, Yanos Gramatidis, in cooperation with the "Arete Fund" and the non-profit organisation "International Relations for Culture".

The event also joined: the Mayor of Ancient Olympia, Georgios Georgiopoulos, the Governor of the Region of Western Greece, Nektarios Farmakis, the Deputy Governor of the Region of Western Greece, Vassilis Giannopoulos, the Bishop of Oleni, Athanasios, Community Presidents of the affected areas, the project's sponsors, including the Founders of the Arete Fund, Steven & Dianne de Laet and the Head of the non-profit organisation "International Relations for Culture", Zozo Lidoriki, along with a large number of people.