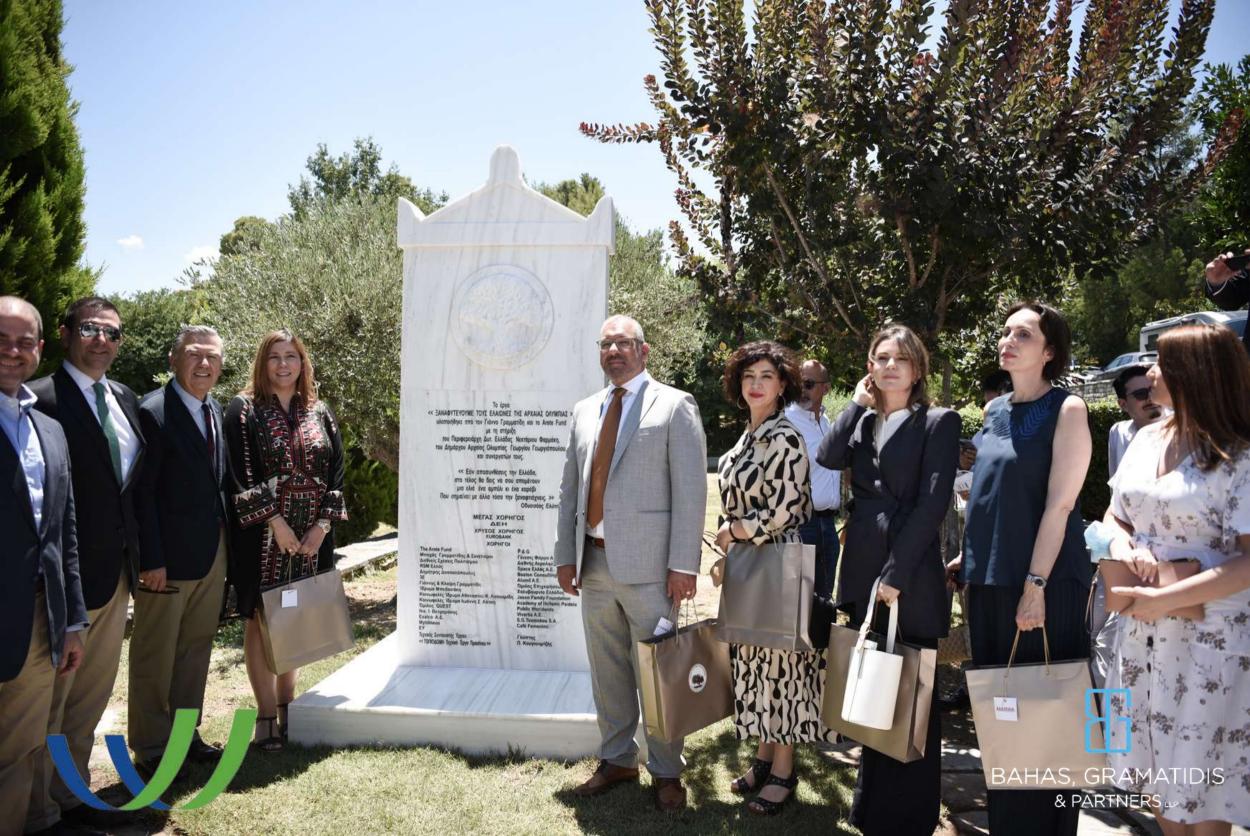

Following the event, in memory of the project, the Greek Minister of Development and Investment, Adonis Georgiadis, unveiled a Marble Memorial Column, with an olive tree as its central symbol & verses of the Nobel Prize awarded Greek Poet Odysseas Elytis, and a 250 years old olive tree, while school students, members of the Childrens' Choir of the KDAP of Ancient Olympia, sang the Olympic Anthem.

The event also joined: the Mayor of Ancient Olympia, Georgios Georgiopoulos, the Governor of the Region of Western Greece, Nektarios Farmakis, the Deputy Governor of the Region of Western Greece, Vassilis Giannopoulos, the Bishop of Oleni, Athanasios, Community Presidents of the affected areas, the project's sponsors, including the Founders of the Arete Fund, Steven & Dianne de Laet and the Head of the non-profit organisation "International Relations for Culture", Zozo Lidoriki, along with a large number of people.

# If you decompose Greece, you'll end up with an olive tree, a grapevine and a ship. Which means:

with just as much, you can make her anew.

Odysseas Elytis

# The Arete Fund

# **GRAND DONOR**

## **GOLD DONOR**

### **DONORS**