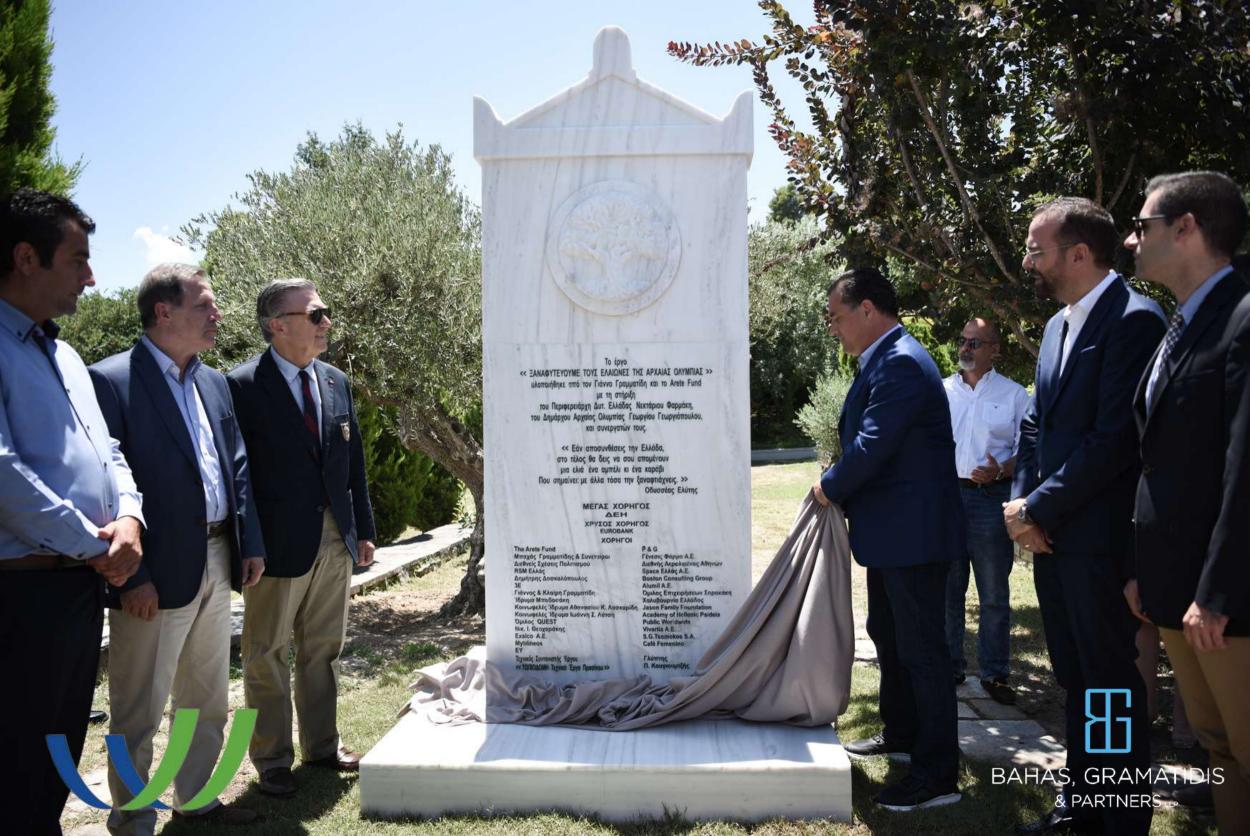

Following the event, in memory of the project, the Greek Minister of Development and Investment, Adonis Georgiadis, unveiled a Marble Memorial Column, with an olive tree as its central symbol & verses of the Nobel Prize awarded Greek Poet Odysseas Elytis, and a 250 years old olive tree, while school students, members of the Childrens' Choir of the KDAP of Ancient Olympia, sang the Olympic Anthem.

> > **- φυνεργατών** τους

BAHAS, GRAMATIDIS

Το έργο

Εαναφυτεύουμε της Αρχαίας Ολυμπίας

идопогидике ало

τον Γιάννο Γραμματίδη και το Arete

με τη στήριξη του Π**εριφερειάρχη** Δυτικής **Νεκτάριου** Φαρμάκη

> του Δημάρχου Αρχαίας Ολυμπίας Γεωργίου Γεωργιόπουλου

> > κ**οι συνεργατών** τους.

BAHAS, GRAMATIDIS & PARTNERS LLP

Νεκτάριου Φαρμάκη

και συνεργατών τους

τους ελαιώνες tns Apxaias Ολυμπίας

τον Γιάννο Γραμματίδη και το Arete Fund

τη οτήριξη του Περιφερειάρχη Δυτικής Εππάδας Νεκτάριου Φαρμάκη

# If you decompose Greece, you'll end up with an olive tree, a grapevine and a ship. Which means:

with just as much, you can make her anew.

Odysseas Elytis

# The Arete Fund

# **GRAND DONOR**

## **GOLD DONOR**

### **DONORS**