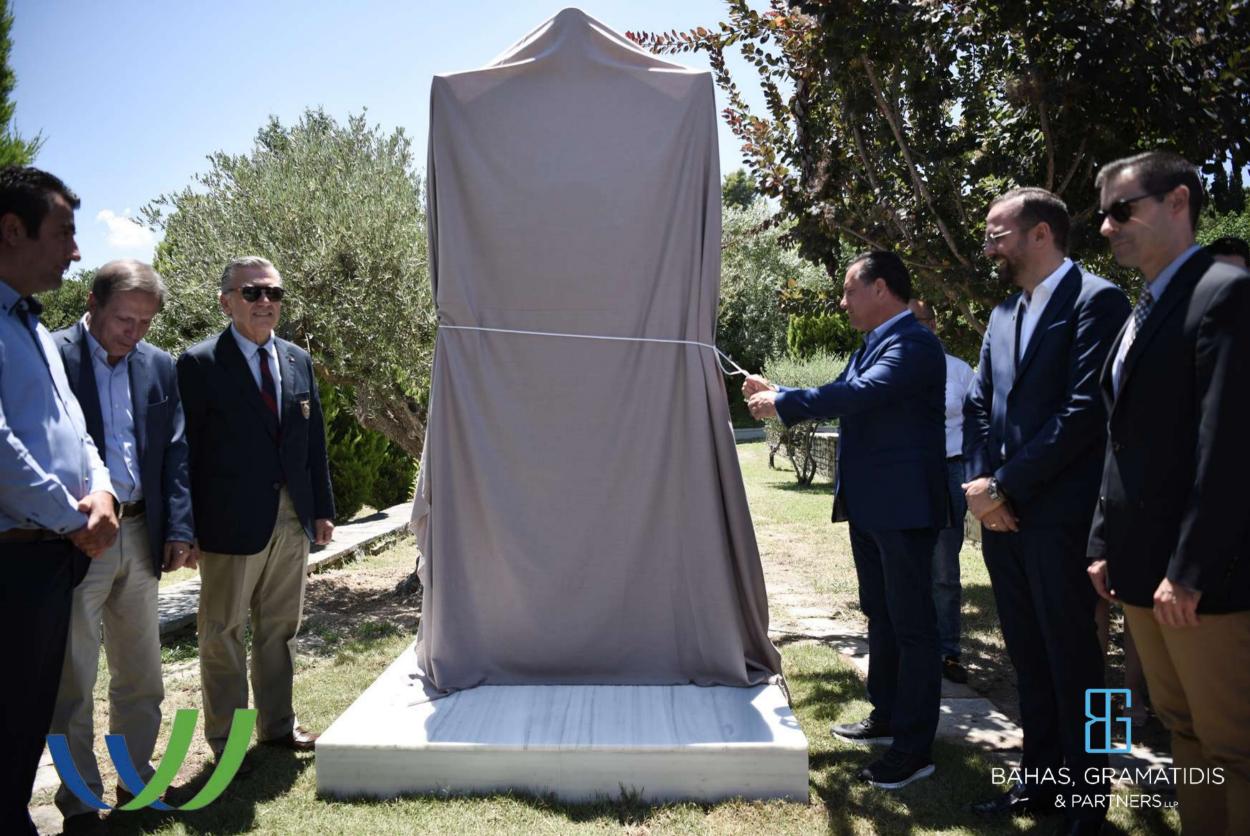

Following the event, in memory of the project, the Greek Minister of Development and Investment, Adonis Georgiadis, unveiled a Marble Memorial Column, with an olive tree as its central symbol & verses of the Nobel Prize awarded Greek Poet Odysseas Elytis, and a 250 years old olive tree, while school students, members of the Childrens' Choir of the KDAP of Ancient Olympia, sang the Olympic Anthem.

Oyr

τον Γιάννο Γραμμο

Νεκτάρι

του Δημάρχου Γεωργίου

BAHAS, GRAMATIDIS & PARTNERS LLP

Το έργο

Ξαναφυτεύουμε τους ελαιώνες της Αρχαίας Ολυμπίας

nonoindnie and

τον Γιάννο Γραμματίδη και το Arete Fund

με τη στήριξη του Περιφερειάρχη Δυτικής Ελλάδας Νεκτάριου Φαρμάκη

> του Δημάρχου Αρχαίας Ολυμηίας Γεωργίου Γεωργιόπουλου και συνεργα

BAHAS, GRAMATIDIS & PARTNERS LLP