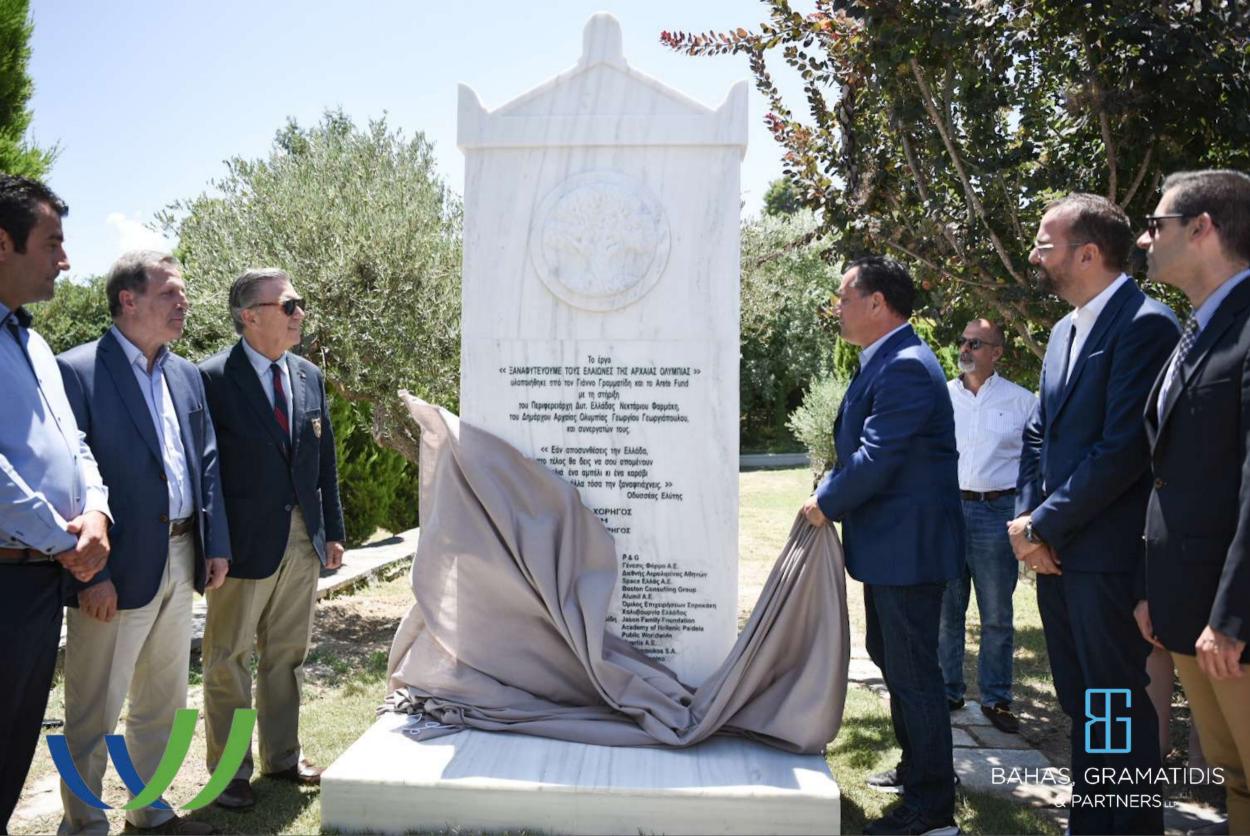

Following the event, in memory of the project, the Greek Minister of Development and Investment, Adonis Georgiadis, unveiled a Marble Memorial Column, with an olive tree as its central symbol & verses of the Nobel Prize awarded Greek Poet Odysseas Elytis, and a 250 years old olive tree, while school students, members of the Childrens' Choir of the KDAP of Ancient Olympia, sang the Olympic Anthem.

Το έργ

ρυτεύουμε τους ελαιώνες της Αρχαίας Ολυμπίας

υλοποιήθηκε απά

ρ Γραμματίδη και το Arete Fund

του Περιφερειάρχη Δυτικής Ελλάδας

Νεκτάριου Φαρμάκη

Δημάρχου Αρχαίας Ολυμπίας

ωργίου Γεωργιόπουλου

και συνεργατών τους.

Γο έργο

Ξαναφυτεύουμε τους ελαι της Αρχαί Ολυμπίας

υλοποιήθηκε από

τον Γιάννο Γραμματίδη και το Α

με τη στήριξη του Π<mark>εριφερειάρχη Δ</mark>υτι **Νεκτάριου Φαρμάκ**τ

> του Δημάρχου Αρχαίας Ολι Γεωργίου Γεωργιόπου

# If you decompose Greece, you'll end up with an olive tree, a grapevine and a ship. Which means:

with just as much, you can make her anew.

Odysseas Elytis