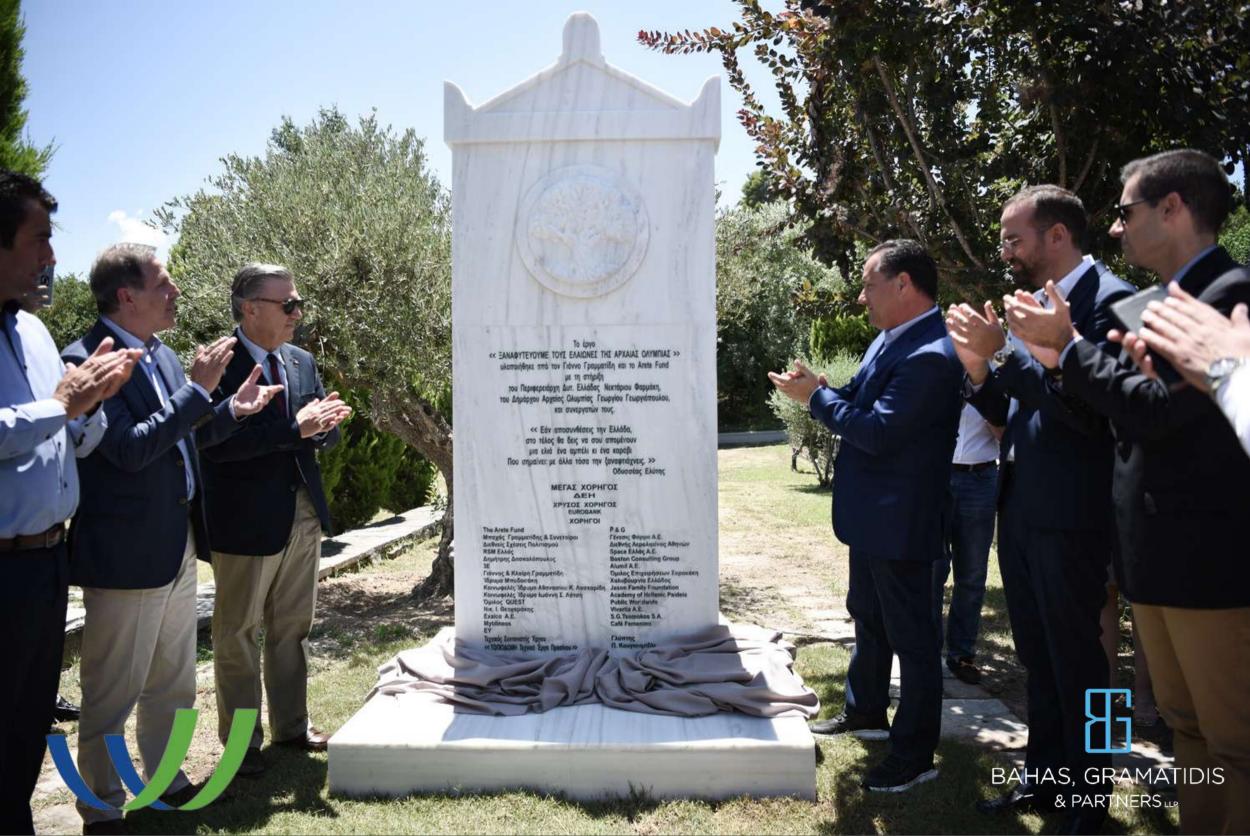

Following the event, in memory of the project, the Greek Minister of Development and Investment, Adonis Georgiadis, unveiled a Marble Memorial Column, with an olive tree as its central symbol & verses of the Nobel Prize awarded Greek Poet Odysseas Elytis, and a 250 years old olive tree, while school students, members of the Childrens' Choir of the KDAP of Ancient Olympia, sang the Olympic Anthem.

> του Δημάρχου Αρχαίας Ολυμπίας Γεωργίου Γεωργιόπουλου

και συνεργατών τους

BAHAS, GRAMATIDIS & PARTNERS LLP

Ξαναφυτεύουμε οηυμπίο της Αρ Τους ειλ

τον Γιάννο Γραμματίδη και

με τη στήριξη του Περιφερειάρχη

Νεκτάριου Φαρι

ου <mark>Δι</mark>μάρχου Αρχαίας (

Εαναφυτεύουμε τους ε της Δ

τον Γιάννο Γραμματίδη

με τη στήριξη του Περιφερειά Νεκτάριου

> του Δημάρχου Αρχ \_Γεωργίου Γευ

& PARTNERS LLP

BAHAS, GRAMATIDIS & PARTNERS LIP

# If you decompose Greece, you'll end up with an olive tree, a grapevine and a ship. Which means:

with just as much, you can make her anew.

Odysseas Elytis