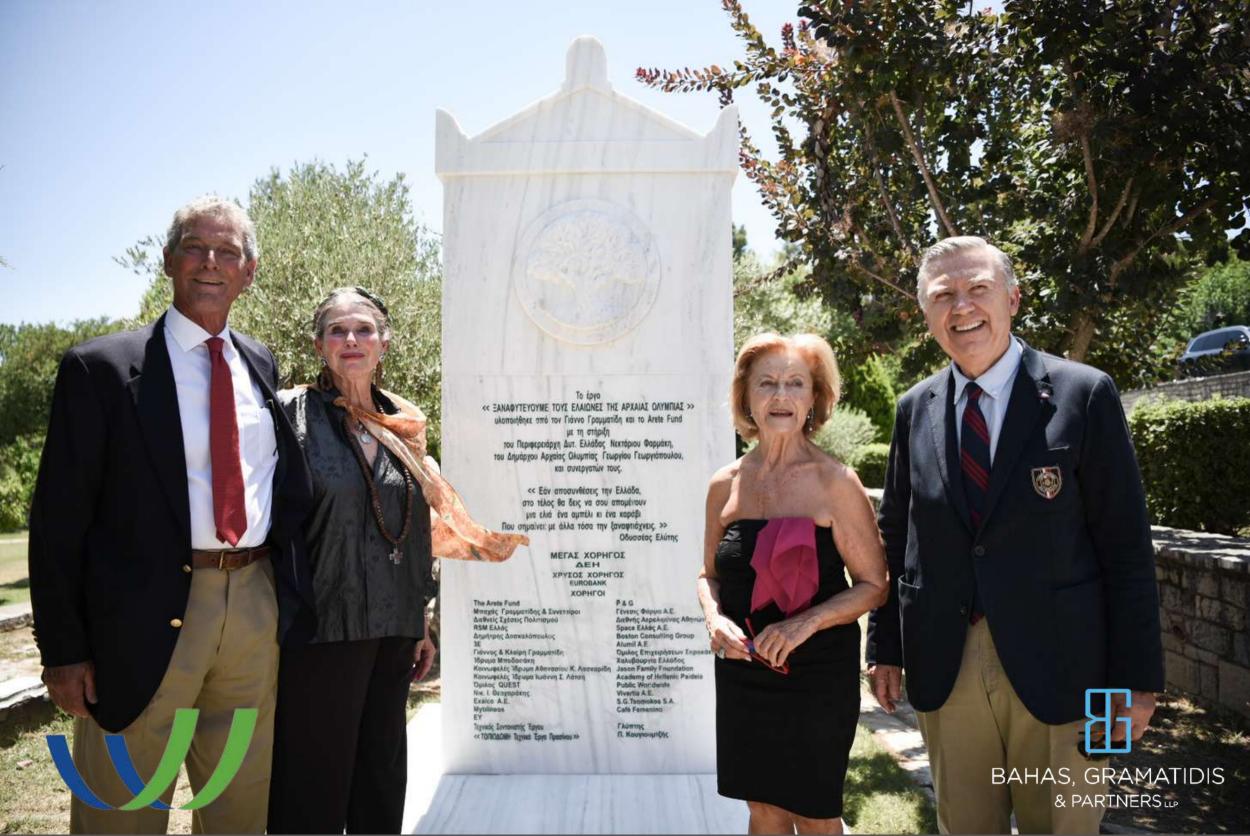

The donation was achieved by the determination and resourcefulness of the initiator of the project, Honorary President of the Hellenic American Chamber of Commerce & Partner at Bahas, Gramatidis & Partners Law Firm, Yanos Gramatidis, in cooperation with the "Arete Fund" and the non-profit organisation "International Relations for Culture".

The event also joined: the Mayor of Ancient Olympia, Georgios Georgiopoulos, the Governor of the Region of Western Greece, Nektarios Farmakis, the Deputy Governor of the Region of Western Greece, Vassilis Giannopoulos, the Bishop of Oleni, Athanasios, Community Presidents of the affected areas, the project's sponsors, including the Founders of the Arete Fund, Steven & Dianne de Laet and the Head of the non-profit organisation "International Relations for Culture", Zozo Lidoriki, along with a large number of people.

# If you decompose Greece, you'll end up with an olive tree, a grapevine and a ship. Which means:

with just as much, you can make her anew.

Odysseas Elytis