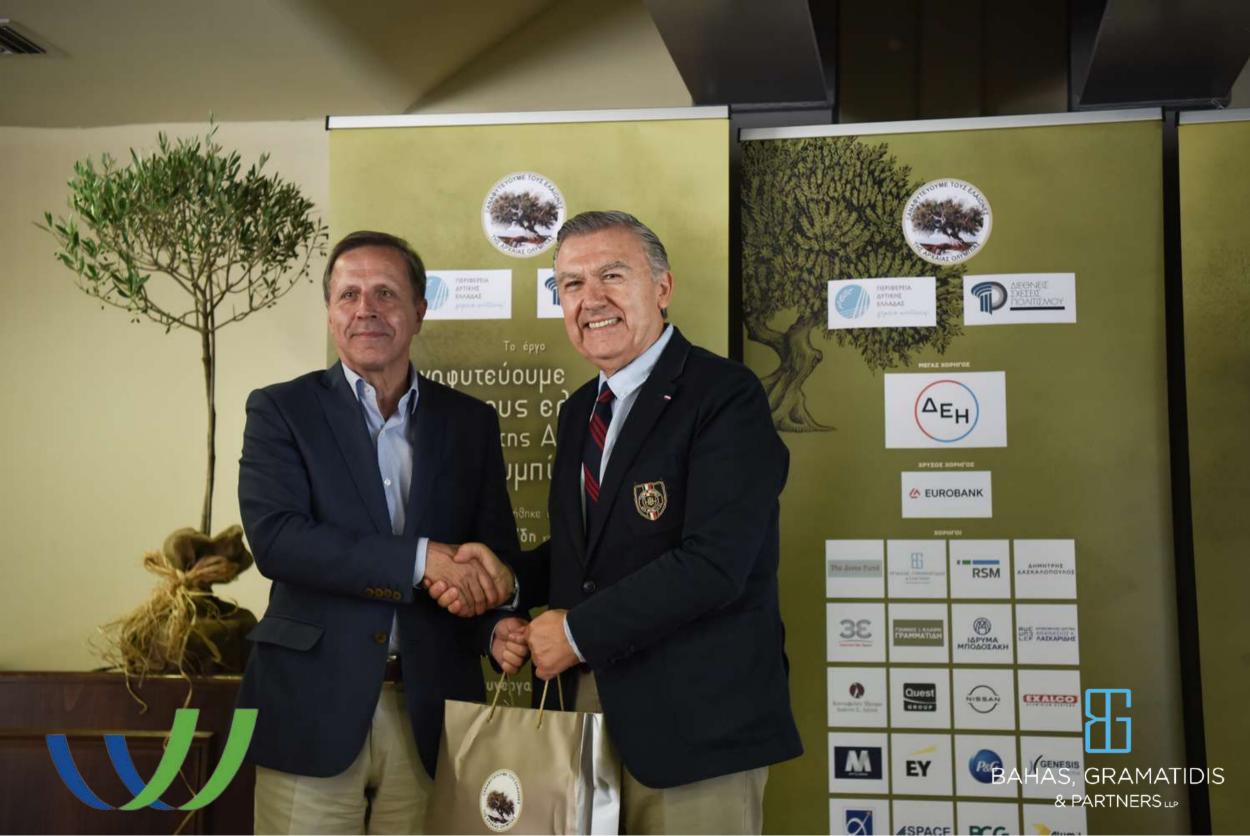

The donation was achieved by the determination and resourcefulness of the initiator of the project, Honorary President of the Hellenic American Chamber of Commerce & Partner at Bahas, Gramatidis & Partners Law Firm, Yanos Gramatidis, in cooperation with the "Arete Fund" and the non-profit organisation "International Relations for Culture".

The event also joined: the Mayor of Ancient Olympia, Georgios Georgiopoulos, the Governor of the Region of Western Greece, Nektarios Farmakis, the Deputy Governor of the Region of Western Greece, Vassilis Giannopoulos, the Bishop of Oleni, Athanasios, Community Presidents of the affected areas, the project's sponsors, including the Founders of the Arete Fund, Steven & Dianne de Laet and the Head of the non-profit organisation "International Relations for Culture", Zozo Lidoriki, along with a large number of people.