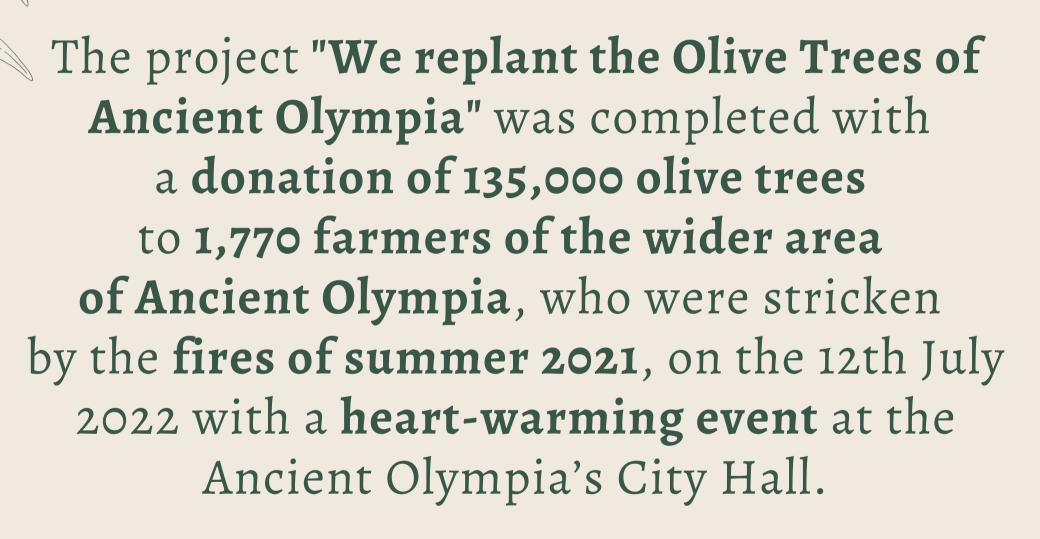

The donation was achieved by the determination and resourcefulness of the initiator of the project, Honorary President of the Hellenic American Chamber of Commerce & Partner at Bahas, Gramatidis & Partners Law Firm, Yanos Gramatidis, in cooperation with the "Arete Fund" and the non-profit organisation "International Relations for Culture".

Following the event, in memory of the project, the Greek Minister of Development and Investment, Adonis Georgiadis, unveiled a Marble Memorial Column, with an olive tree as its central symbol & verses of the Nobel Prize awarded Greek Poet Odysseas Elytis, and a 250 years old olive tree, while school students, members of the Childrens' Choir of the KDAP of Ancient Olympia, sang the Olympic Anthem.

The event also joined: the Mayor of Ancient Olympia, Georgios Georgiopoulos, the Governor of the Region of Western Greece, Nektarios Farmakis, the Deputy Governor of the Region of Western Greece, Vassilis Giannopoulos, the Bishop of Oleni, Athanasios, Community Presidents of the affected areas, the project's sponsors, including the Founders of the Arete Fund, Steven & Dianne de Laet and the Head of the non-profit organisation "International Relations for Culture", Zozo Lidoriki, along with a large number of people.

The event was heavily covered by national and domestic media (TV, internet, press) and was moderated by the journalist and classical philologist, Vicky Flessa.

BAHAS, GRAMATIDIS & PARTNERS LLD

Ξαναφυτεύ τοι