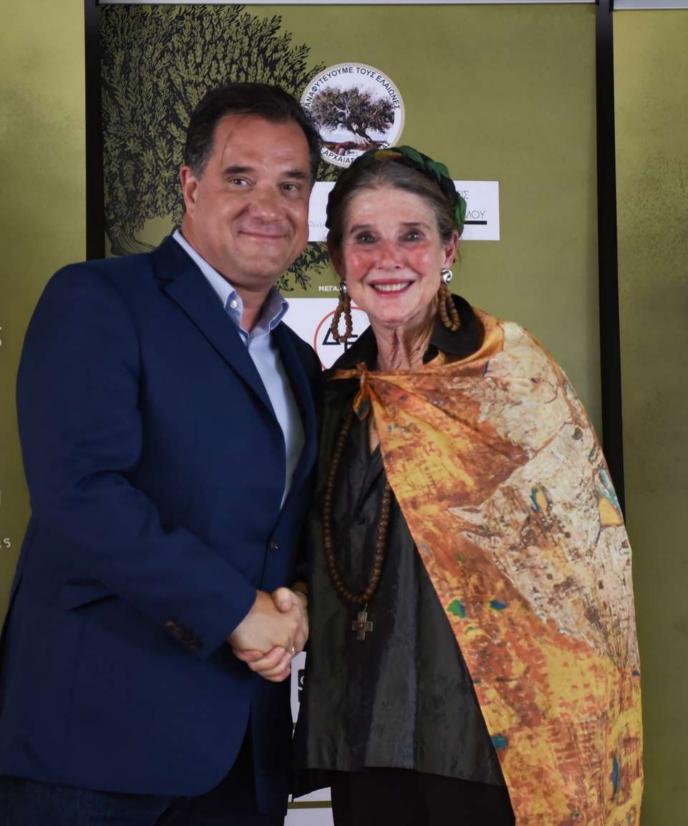

The donation was achieved by the determination and resourcefulness of the initiator of the project, Honorary President of the Hellenic American Chamber of Commerce & Partner at Bahas, Gramatidis & Partners Law Firm, Yanos Gramatidis, in cooperation with the "Arete Fund" and the non-profit organisation "International Relations for Culture".

The event also joined: the Mayor of Ancient Olympia, Georgios Georgiopoulos, the Governor of the Region of Western Greece, Nektarios Farmakis, the Deputy Governor of the Region of Western Greece, Vassilis Giannopoulos, the Bishop of Oleni, Athanasios, Community Presidents of the affected areas, the project's sponsors, including the Founders of the Arete Fund, Steven & Dianne de Laet and the Head of the non-profit organisation "International Relations for Culture", Zozo Lidoriki, along with a large number of people.

The event was heavily covered by national and domestic media (TV, internet, press) and was moderated by the journalist and classical philologist, Vicky Flessa.

BAHAS, GRAMATIDIS & PARTNERS LLD

Ξαναφυτεύ τοι