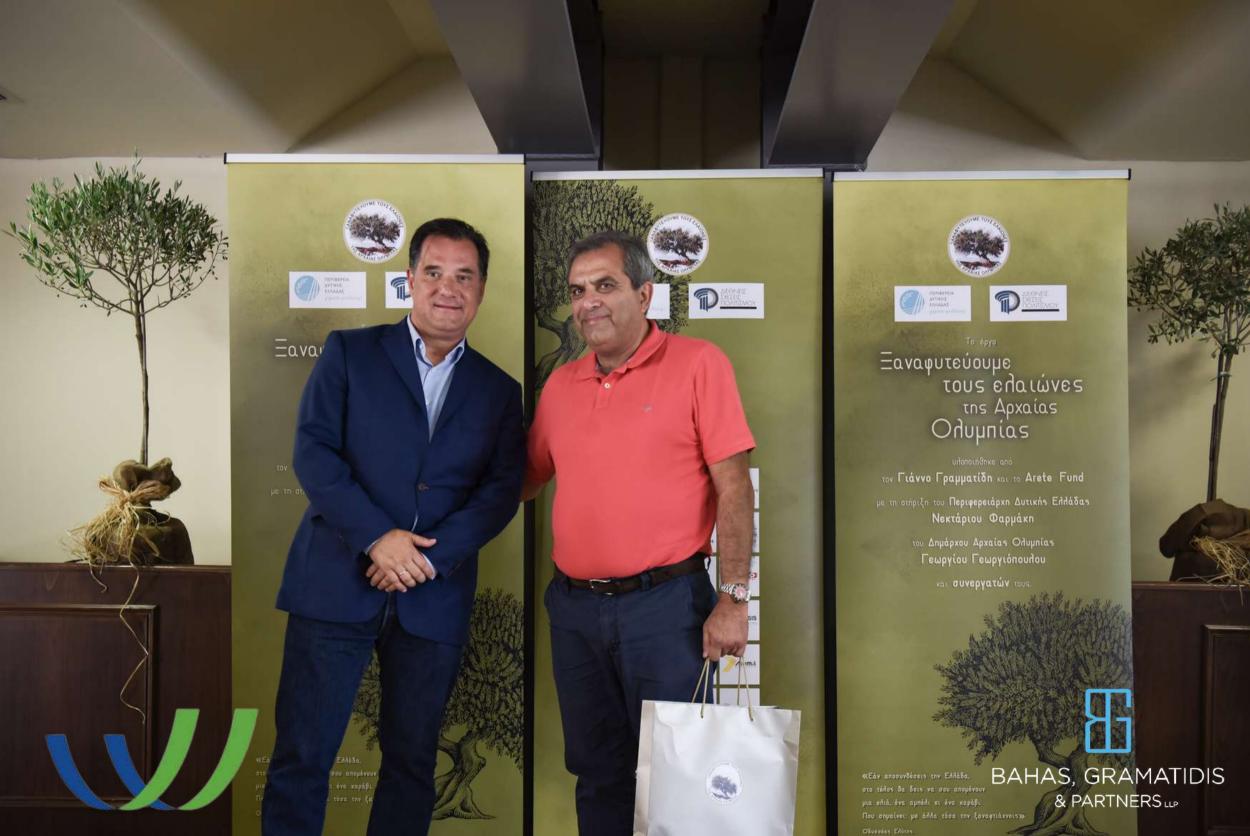

The donation was achieved by the determination and resourcefulness of the initiator of the project, Honorary President of the Hellenic American Chamber of Commerce & Partner at Bahas, Gramatidis & Partners Law Firm, Yanos Gramatidis, in cooperation with the "Arete Fund" and the non-profit organisation "International Relations for Culture".

The event also joined: the Mayor of Ancient Olympia, Georgios Georgiopoulos, the Governor of the Region of Western Greece, Nektarios Farmakis, the Deputy Governor of the Region of Western Greece, Vassilis Giannopoulos, the Bishop of Oleni, Athanasios, Community Presidents of the affected areas, the project's sponsors, including the Founders of the Arete Fund, Steven & Dianne de Laet and the Head of the non-profit organisation "International Relations for Culture", Zozo Lidoriki, along with a large number of people.