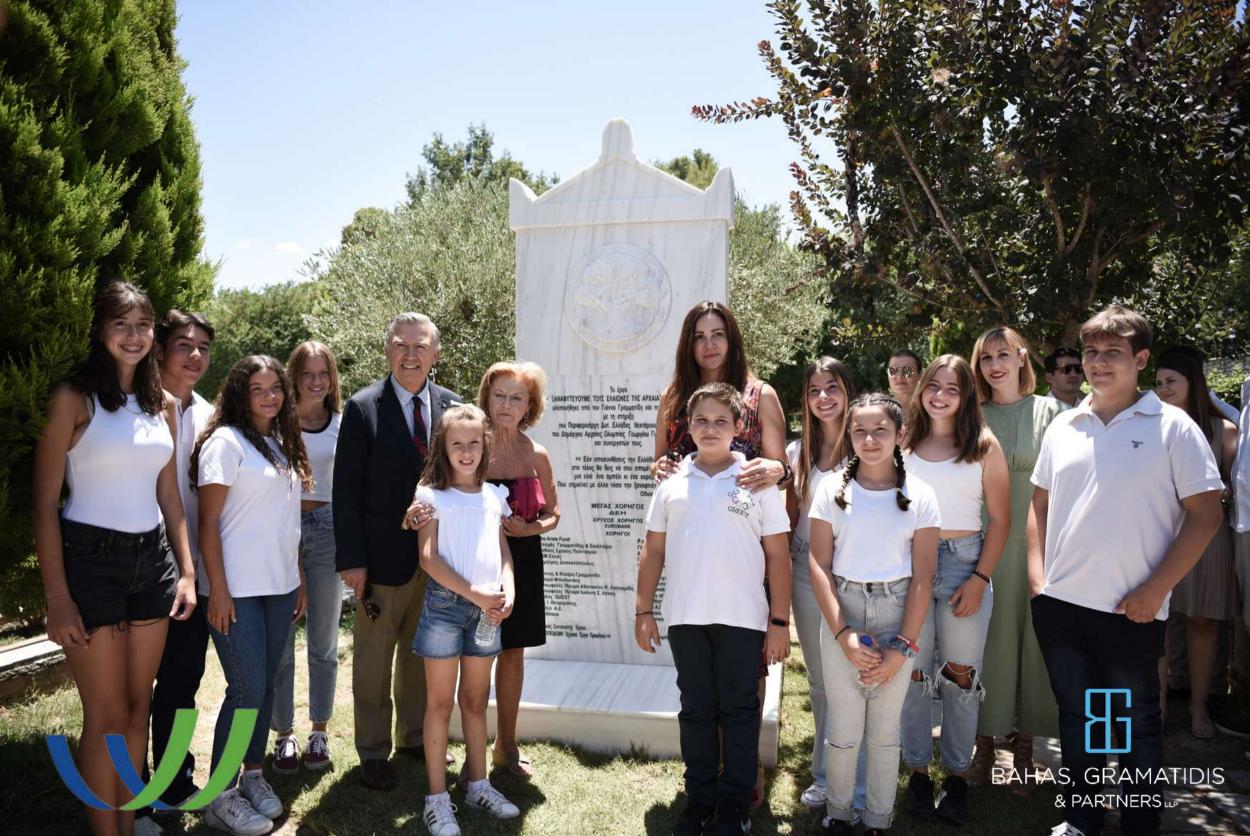

Following the event, in memory of the project, the Greek Minister of Development and Investment, Adonis Georgiadis, unveiled a Marble Memorial Column, with an olive tree as its central symbol & verses of the Nobel Prize awarded Greek Poet Odysseas Elytis, and a 250 years old olive tree, while school students, members of the Childrens' Choir of the KDAP of Ancient Olympia, sang the Olympic Anthem.

The event also joined: the Mayor of Ancient Olympia, Georgios Georgiopoulos, the Governor of the Region of Western Greece, Nektarios Farmakis, the Deputy Governor of the Region of Western Greece, Vassilis Giannopoulos, the Bishop of Oleni, Athanasios, Community Presidents of the affected areas, the project's sponsors, including the Founders of the Arete Fund, Steven & Dianne de Laet and the Head of the non-profit organisation "International Relations for Culture", Zozo Lidoriki, along with a large number of people.

The event was heavily covered by national and domestic media (TV, internet, press) and was moderated by the journalist and classical philologist, Vicky Flessa.

BAHAS, GRAMATIDIS & PARTNERS LLD

Ξαναφυτεύ τοι